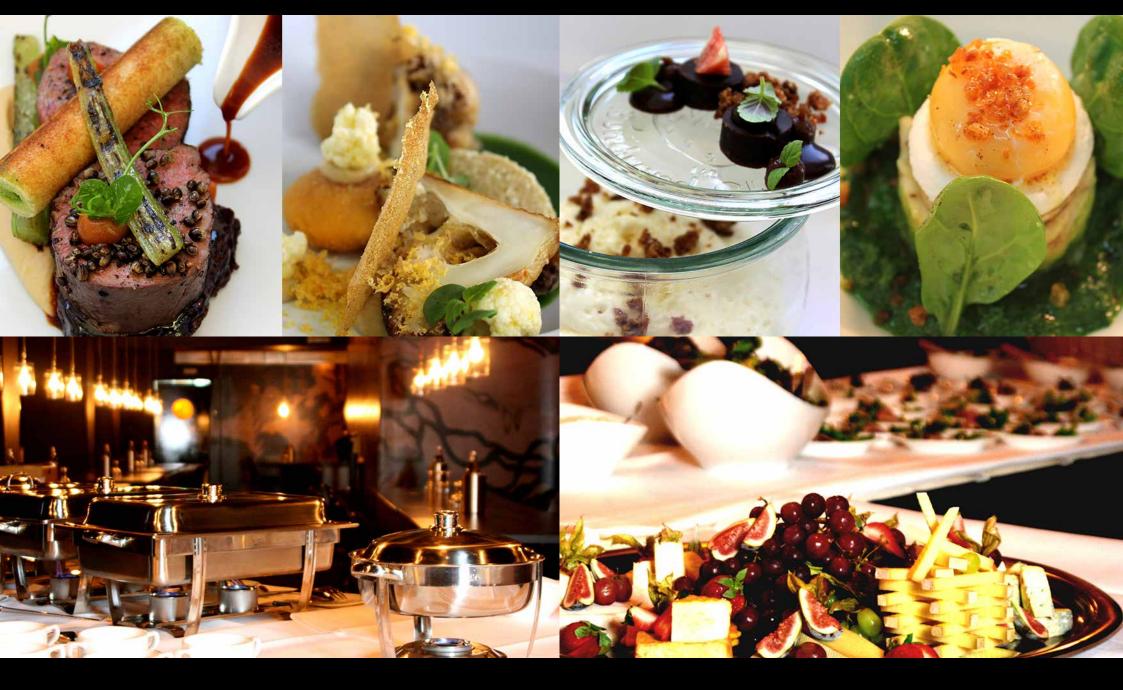

solar

WITH GLOWING ILLUMINANTS AND WARM FURNISHINGS, THE INTERIOR DESIGN CREATES AN INTIMATE ATMOSPHERE. PANORAMIC WINDOWS OFFER A SPECTACULAR 270 DEGREE VIEW.

s o l a r

KITCHEN CHEF JON KREMIN CREATES CULINARY HIGHLIGHTS WITH ORGANIC REGIONAL AND SEASONAL INGREDIENTS