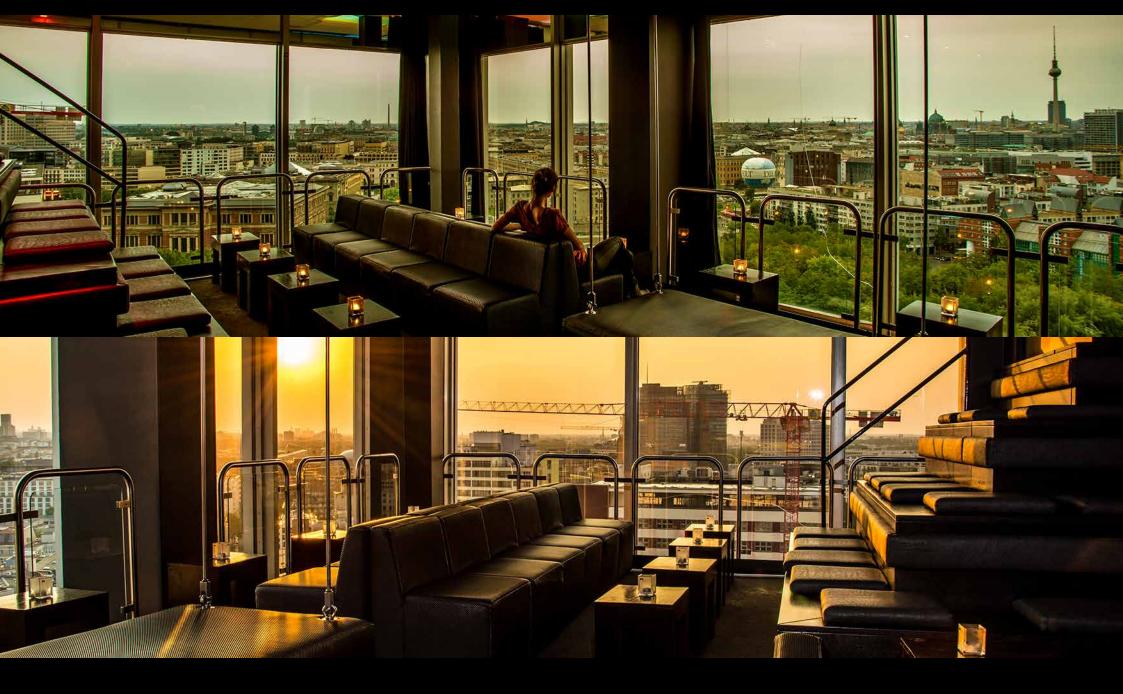

solar

COMFORTABLE SOFA LANDSCAPES, A STAND AND SWINGS SHAPE THE PANORAMIC TIERS.

17TH FLOOR: SKY LOUNGE

s o l a r

WITH VARIOUS COLORS AND SHAPES, 11 VIDEO BEAMERS PUNCTUATE A UNIQUE VIEW. ART FILMS ARE PROJECTED ON BAR TOPS AND THE CEILING.

17TH FLOOR: SKY LOUNGE

solar

EUROPE'S ONLY DJ-LIFT OSCILLATES BETWEEN FLOORS.

17TH FLOOR: SKY LOUNGE

solar

LIVE PERFORMANCES, INTERNATIONAL ARTISTS AND CONTEMPORARY ART HIGHLIGHT THE PERFORMANCE.

17TH FLOOR: SMOKING ROOM | TOILETS