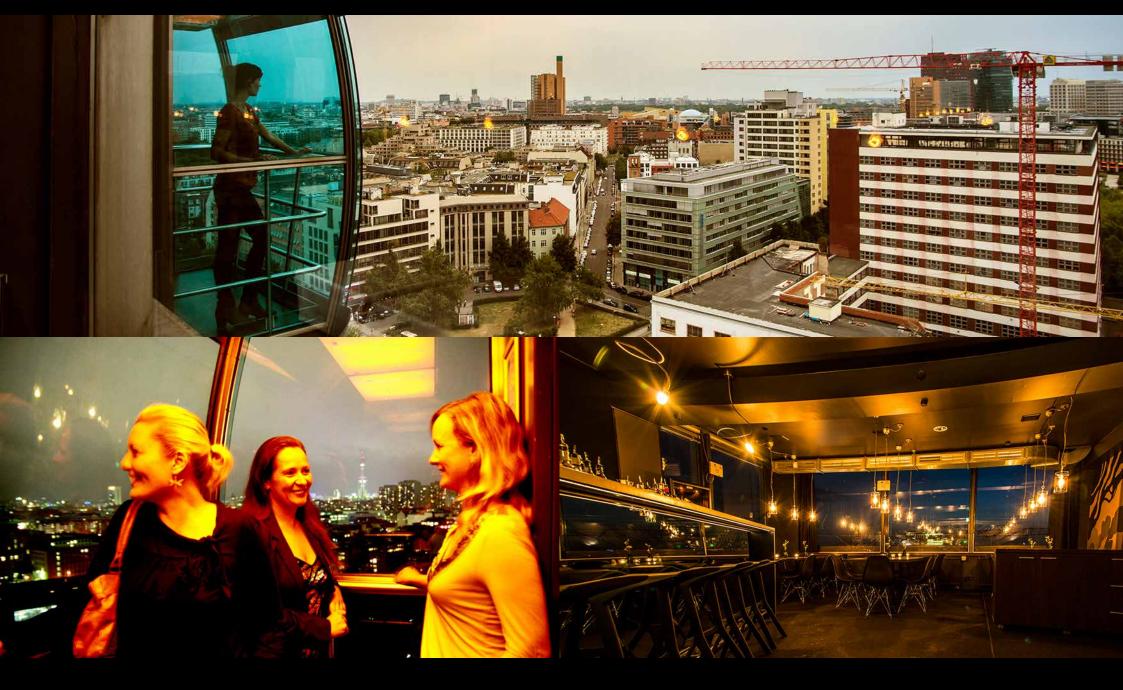

s o l a r

THE CITY'S ONE AND ONLY GLASS PANORAMIC ELEVATOR SOARS GRACEFULLY TO THE 16TH FLOOR AND OPENS UP AN IMPRESSIVE SKYLINE.

s o l a r

102 SEATS - VARIOUS POSITIONED TABLES IN INDIVIDUAL LOFTS OFFER EACH DINNER SPOT A UNIQUE AND IMPRESSIVE PERSPECTIVE.

s o l a r

OUR BAR EXTENDS THE OFFER WITH EXCELLENT WINES, CAREFULLY SELECTED CHAMPAGNES AND IN-HOUSE COCKTAIL CREATIONS. THE CENTRAL WINDING STAIRCASE CONNECTS THE RESTAURANT TO THE LOUNGE.

17TH FLOOR: SKY LOUNGE | SMOKING ROOM | TOILETS