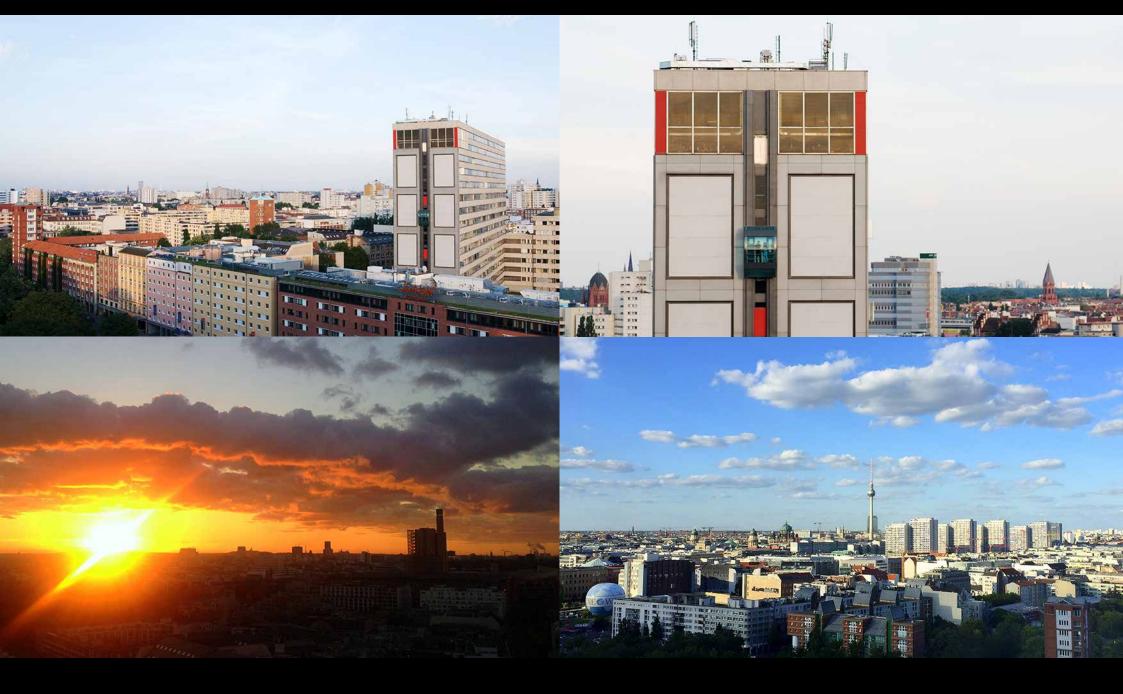

## soldr

SKY LOUNGE | SKY RESTAURANT | URBAN ART

WWW.SOLARBERLIN.COM

s o l a r

SOLAR IS LOCATED IN THE HEART OF BERLIN -NEAR POTSDAMER PLATZ, BRANDENBURG GATE AND GENDARMENMARKT.

GROUND FLOOR: FOYER | CLOAKROOM | ENTER THE PANORAMIC LIFT

s o l a r

WITH ITS EXQUISITE KITCHEN AND SOUGHT OUT DRINKS, SOLAR IS A VENUE ESTABLISHED FOR VISIONARY PEOPLE FROM BERLIN AND AROUND THE WORLD.

16TH FLOOR: SKY RESTAURANT | BAR | EXIT THE PANORAMIC LIFT

s o l a r

THE CITY'S ONE AND ONLY GLASS PANORAMIC ELEVATOR SOARS GRACEFULLY TO THE 16TH FLOOR AND OPENS UP AN IMPRESSIVE SKYLINE.

s o l a r

102 SEATS - VARIOUS POSITIONED TABLES IN INDIVIDUAL LOFTS OFFER EACH DINNER SPOT A UNIQUE AND IMPRESSIVE PERSPECTIVE.