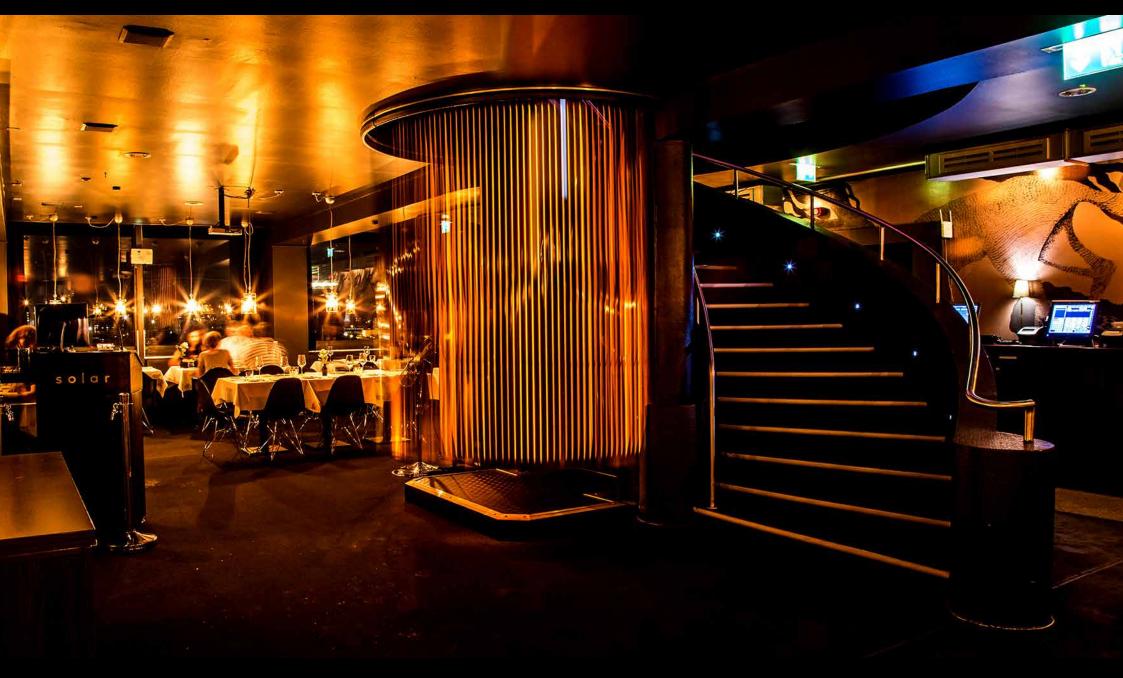

s o l a r

OUR BAR EXTENDS THE OFFER WITH EXCELLENT WINES, CAREFULLY SELECTED CHAMPAGNES AND IN-HOUSE COCKTAIL CREATIONS. THE CENTRAL WINDING STAIRCASE CONNECTS THE RESTAURANT TO THE LOUNGE.

17TH FLOOR: SKY LOUNGE | SMOKING ROOM | TOILETS