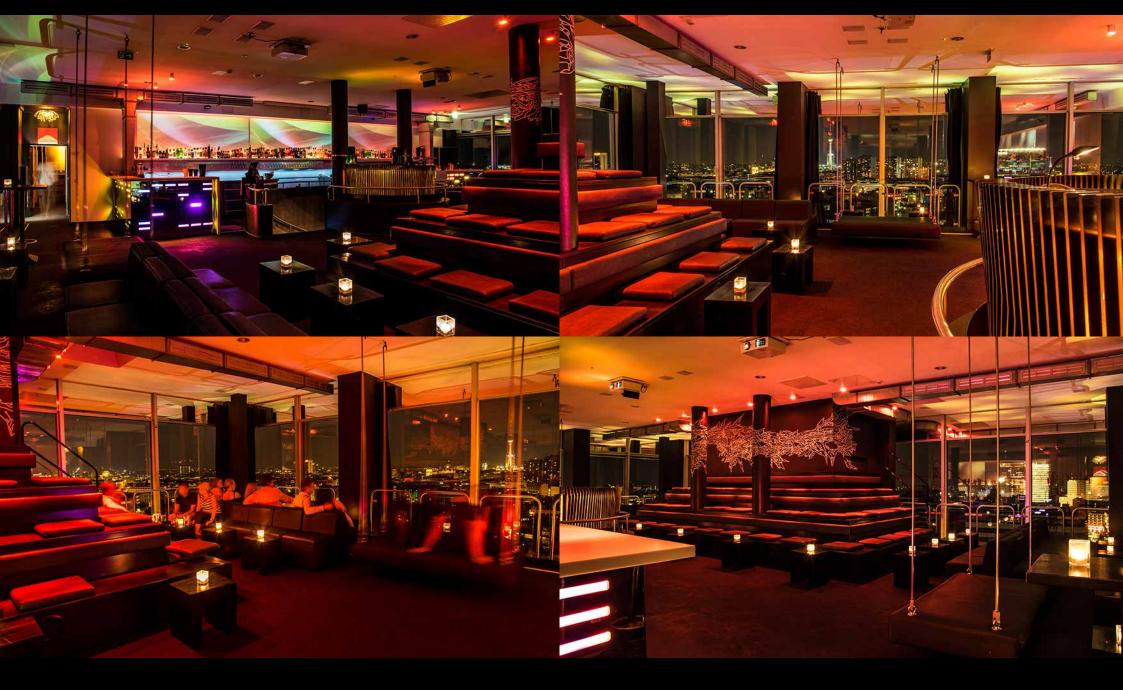

solar

COMFORTABLE SOFA LANDSCAPES, A STAND AND SWINGS SHAPE THE PANORAMIC TIERS.

17TH FLOOR: SKY LOUNGE

s o l a r

WITH VARIOUS COLORS AND SHAPES, 11 VIDEO BEAMERS PUNCTUATE A UNIQUE VIEW. ART FILMS ARE PROJECTED ON BAR TOPS AND THE CEILING.

17TH FLOOR: SKY LOUNGE

solar

EUROPE'S ONLY DJ-LIFT OSCILLATES BETWEEN FLOORS.

17TH FLOOR: SKY LOUNGE

solar

LIVE PERFORMANCES, INTERNATIONAL ARTISTS AND CONTEMPORARY ART HIGHLIGHT THE PERFORMANCE.

17TH FLOOR: SMOKING ROOM | TOILETS

solar

ONE OF THE SIDE WINGS HARBORS A SEPERATE SMOKING ROOM WITH COMFORTABLE BOUDOIR-SOFAS. IN THE OPPOSITE WING, YOU'LL FIND THE TOILETS.

s o l a r

SINCE 2005, SOLAR IS A MELTING POT FOR CREATIVE PEOPLE FROM BERLIN AND JUST ABOUT ANY IMAGINABLE PLACE ON EARTH. EXPERIENCE AND WIND DOWN WITH DINNER AND DRINKS.