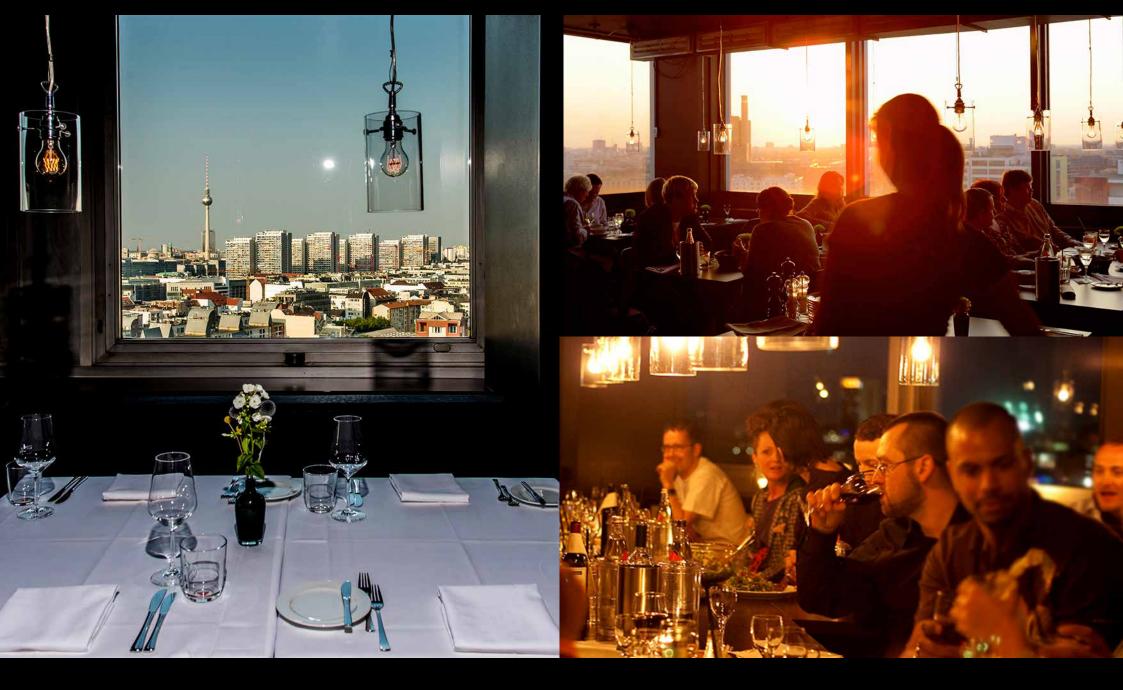

s o l a r

WITH ITS EXQUISITE KITCHEN AND SOUGHT OUT DRINKS, SOLAR IS A VENUE ESTABLISHED FOR VISIONARY PEOPLE FROM BERLIN AND AROUND THE WORLD.

16TH FLOOR: SKY RESTAURANT | BAR | EXIT THE PANORAMIC LIFT

s o l a r

THE CITY'S ONE AND ONLY GLASS PANORAMIC ELEVATOR SOARS GRACEFULLY TO THE 16TH FLOOR AND OPENS UP AN IMPRESSIVE SKYLINE.

s o l a r

102 SEATS - VARIOUS POSITIONED TABLES IN INDIVIDUAL LOFTS OFFER EACH DINNER SPOT A UNIQUE AND IMPRESSIVE PERSPECTIVE.

solar

WITH GLOWING ILLUMINANTS AND WARM FURNISHINGS, THE INTERIOR DESIGN CREATES AN INTIMATE ATMOSPHERE. PANORAMIC WINDOWS OFFER A SPECTACULAR 270 DEGREE VIEW.

s o l a r

KITCHEN CHEF JON KREMIN CREATES CULINARY HIGHLIGHTS WITH ORGANIC REGIONAL AND SEASONAL INGREDIENTS