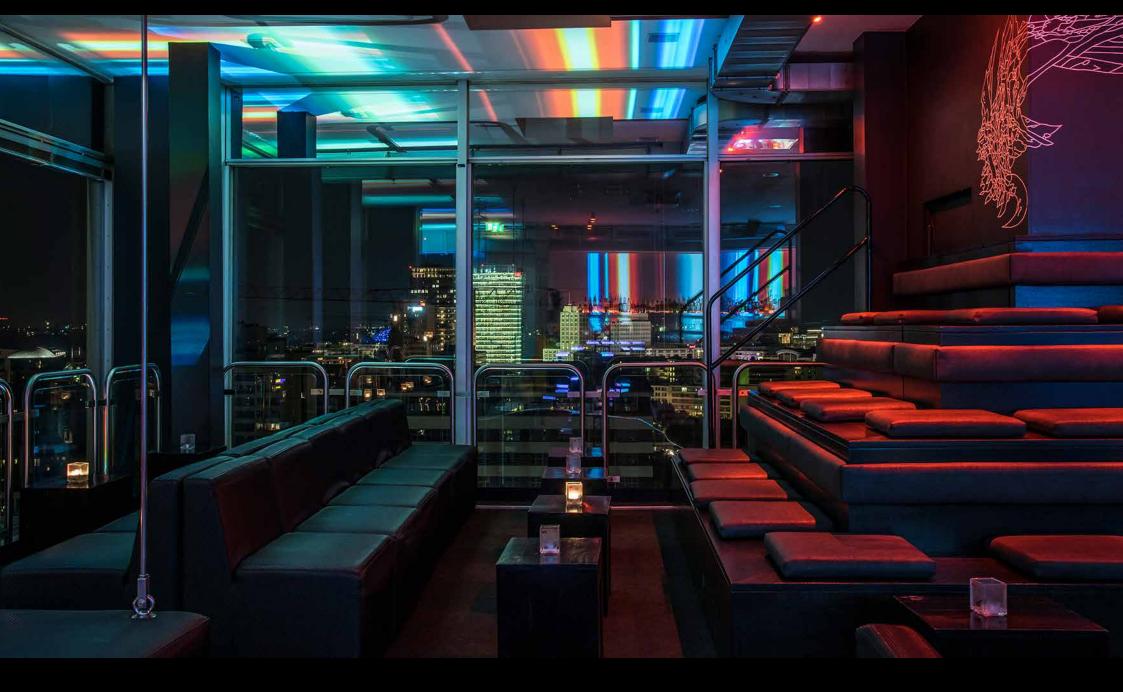

solar

COMFORTABLE SOFA LANDSCAPES, A STAND AND SWINGS SHAPE THE PANORAMIC TIERS.

17TH FLOOR: SKY LOUNGE

s o l a r

WITH VARIOUS COLORS AND SHAPES, 11 VIDEO BEAMERS PUNCTUATE A UNIQUE VIEW. ART FILMS ARE PROJECTED ON BAR TOPS AND THE CEILING.

17TH FLOOR: SKY LOUNGE

solar

EUROPE'S ONLY DJ-LIFT OSCILLATES BETWEEN FLOORS.

17TH FLOOR: SKY LOUNGE

solar

LIVE PERFORMANCES, INTERNATIONAL ARTISTS AND CONTEMPORARY ART HIGHLIGHT THE PERFORMANCE.

17TH FLOOR: SMOKING ROOM | TOILETS