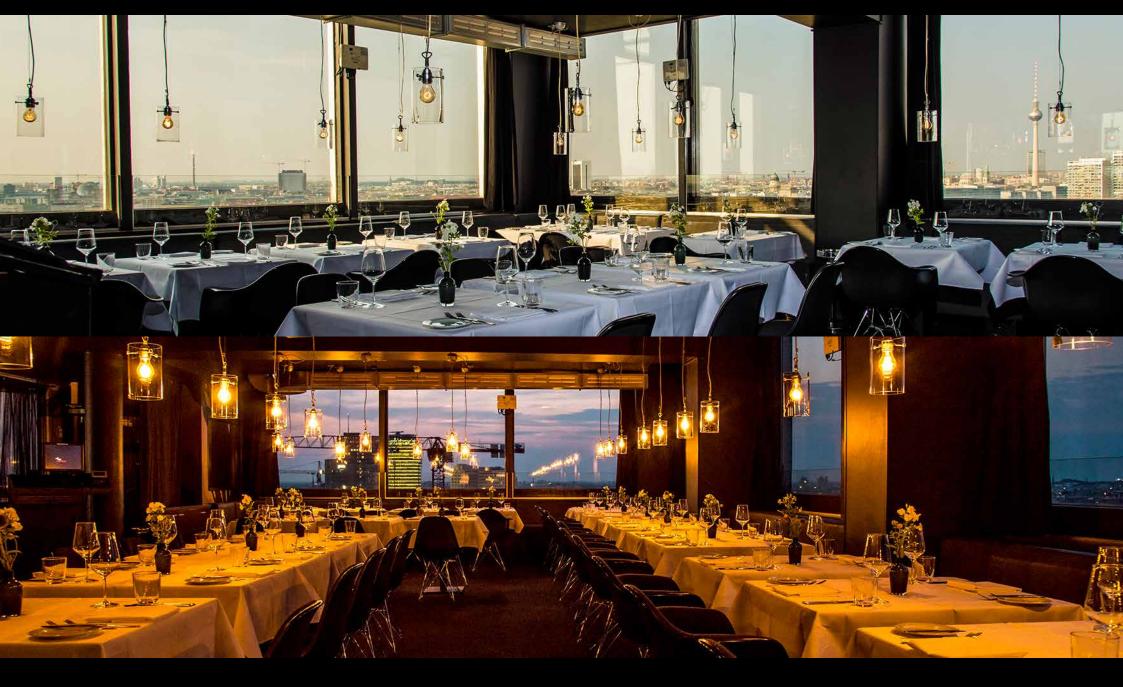

s o l a r

THE CITY'S ONE AND ONLY GLASS PANORAMIC ELEVATOR SOARS GRACEFULLY TO THE 16TH FLOOR AND OPENS UP AN IMPRESSIVE SKYLINE.

s o l a r

102 SEATS - VARIOUS POSITIONED TABLES IN INDIVIDUAL LOFTS OFFER EACH DINNER SPOT A UNIQUE AND IMPRESSIVE PERSPECTIVE.

solar

WITH GLOWING ILLUMINANTS AND WARM FURNISHINGS, THE INTERIOR DESIGN CREATES AN INTIMATE ATMOSPHERE. PANORAMIC WINDOWS OFFER A SPECTACULAR 270 DEGREE VIEW.

s o l a r

KITCHEN CHEF JON KREMIN CREATES CULINARY HIGHLIGHTS WITH ORGANIC REGIONAL AND SEASONAL INGREDIENTS