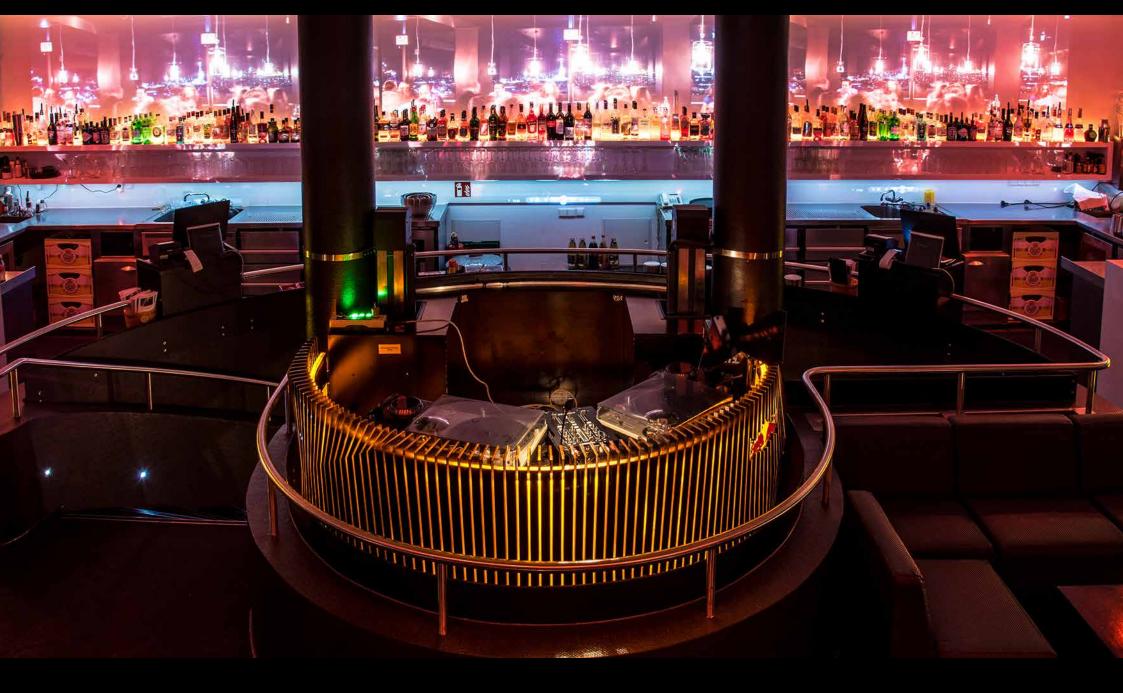

17TH FLOOR: SKY LOUNGE

solar

EUROPE'S ONLY DJ-LIFT OSCILLATES BETWEEN FLOORS.

17TH FLOOR: SKY LOUNGE

solar

LIVE PERFORMANCES, INTERNATIONAL ARTISTS AND CONTEMPORARY ART HIGHLIGHT THE PERFORMANCE.

17TH FLOOR: SMOKING ROOM | TOILETS