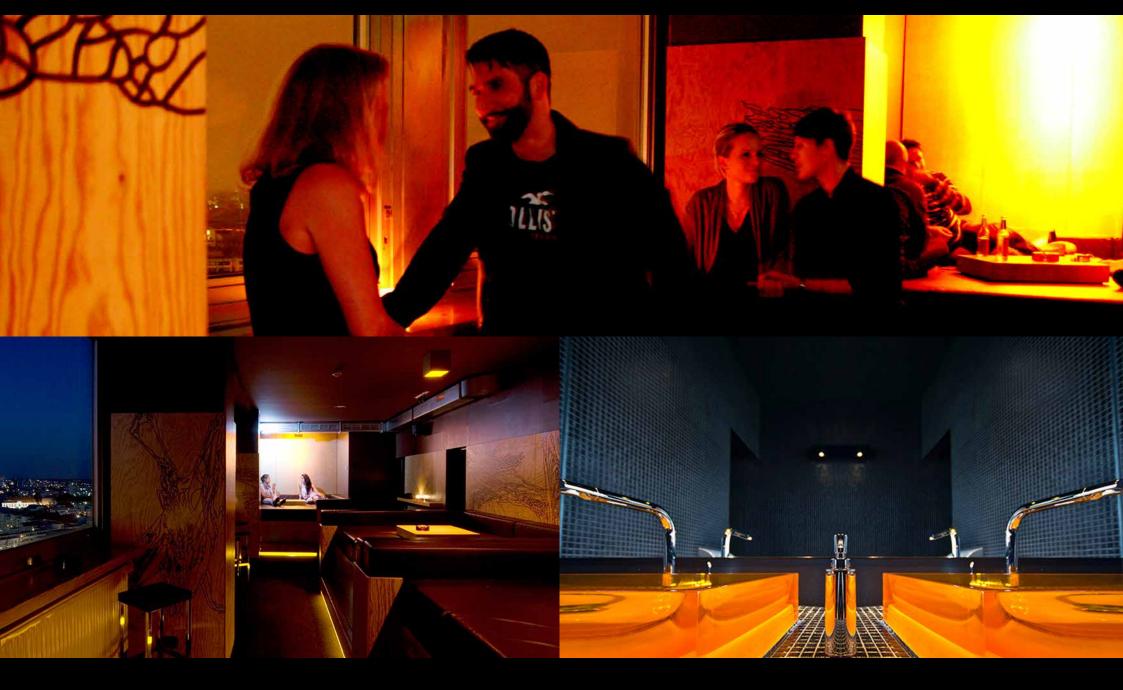

solar

WITH GLOWING ILLUMINANTS AND WARM FURNISHINGS, THE INTERIOR DESIGN CREATES AN INTIMATE ATMOSPHERE. PANORAMIC WINDOWS OFFER A SPECTACULAR 270 DEGREE VIEW.

s o l a r

KITCHEN CHEF JON KREMIN CREATES CULINARY HIGHLIGHTS WITH ORGANIC REGIONAL AND SEASONAL INGREDIENTS

solar

ONE OF THE SIDE WINGS HARBORS A SEPERATE SMOKING ROOM WITH COMFORTABLE BOUDOIR-SOFAS. IN THE OPPOSITE WING, YOU'LL FIND THE TOILETS.

s o l a r

SINCE 2005, SOLAR IS A MELTING POT FOR CREATIVE PEOPLE FROM BERLIN AND JUST ABOUT ANY IMAGINABLE PLACE ON EARTH. EXPERIENCE AND WIND DOWN WITH DINNER AND DRINKS.