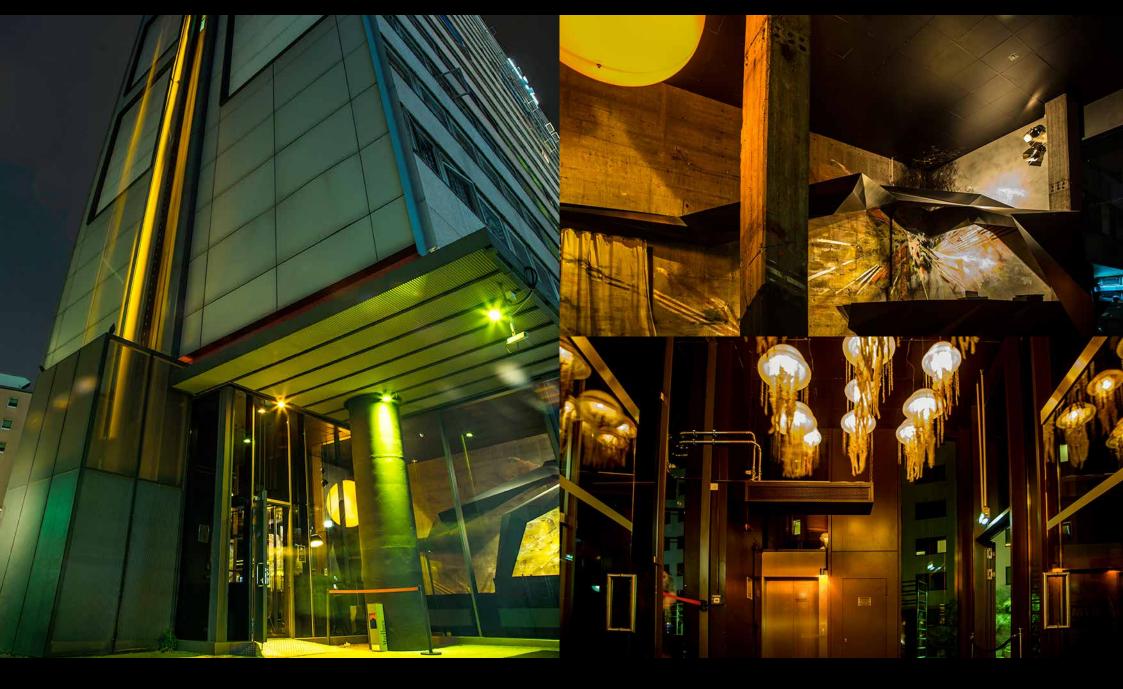

## soldr

SKY LOUNGE | SKY RESTAURANT | URBAN ART

WWW.SOLARBERLIN.COM

s o l a r

SOLAR IS LOCATED IN THE HEART OF BERLIN -NEAR POTSDAMER PLATZ, BRANDENBURG GATE AND GENDARMENMARKT.

GROUND FLOOR: FOYER | CLOAKROOM | ENTER THE PANORAMIC LIFT

17TH FLOOR: SKY LOUNGE

solar

EUROPE'S ONLY DJ-LIFT OSCILLATES BETWEEN FLOORS.

17TH FLOOR: SKY LOUNGE

solar

LIVE PERFORMANCES, INTERNATIONAL ARTISTS AND CONTEMPORARY ART HIGHLIGHT THE PERFORMANCE.

17TH FLOOR: SMOKING ROOM | TOILETS

solar

ONE OF THE SIDE WINGS HARBORS A SEPERATE SMOKING ROOM WITH COMFORTABLE BOUDOIR-SOFAS. IN THE OPPOSITE WING, YOU'LL FIND THE TOILETS.

s o l a r

SINCE 2005, SOLAR IS A MELTING POT FOR CREATIVE PEOPLE FROM BERLIN AND JUST ABOUT ANY IMAGINABLE PLACE ON EARTH. EXPERIENCE AND WIND DOWN WITH DINNER AND DRINKS.